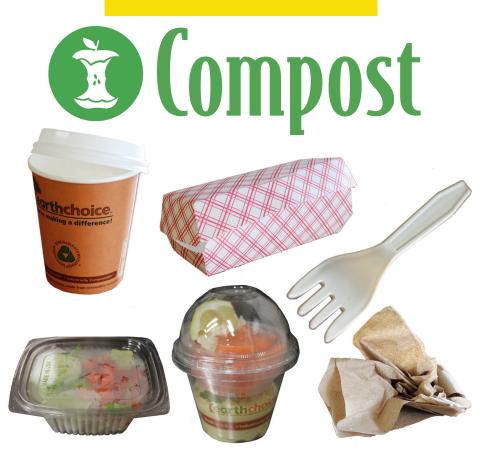

All of our paper and plastic foodware, except plastic wrap, is biodegradable!

Help reduce waste by using bins labeled "COMPOST" for food, PLA-labeled bioplastic, and paper containers—including the lids!

## **Did You Know?**

Our "to go" cups for cold drinks are made of plants. The cups and lids look like plastic, but aren't! That's right, Yellowstone National Park Lodges provides guests with renewable and compostable PLA (polylactic acid). PLA is a natural plastic made from plant sugars. The cups are designed to be composted, not recycled.