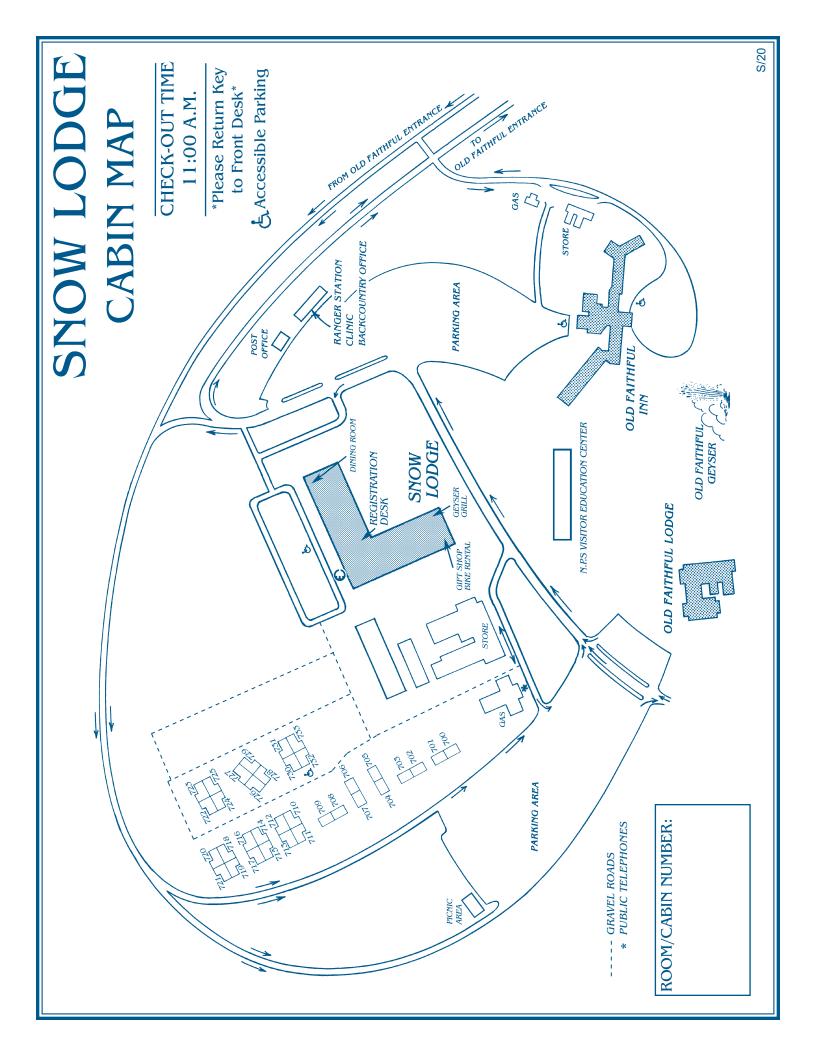

# Welcome to Old Faithful Snow Lodge

### The Management and Staff wish you an enjoyable visit.

Please note that many roads in the Old Faithful Area are <u>one-way only</u>, see directional arrows on this map.

- For all meals in the Old Faithful Snow Lodge Dining Room, guests are seated on a first come first served basis.
- Old Faithful Inn Dining Room requires reservations for dinner. Please call the dining room directly by dialing ext. 4999 from your guest room phone or you may stop by the Front Desk.
- Housekeeping starts work at 8 am. Please place your "Do Not Disturb" sign on your door if you do not wish to be disturbed.