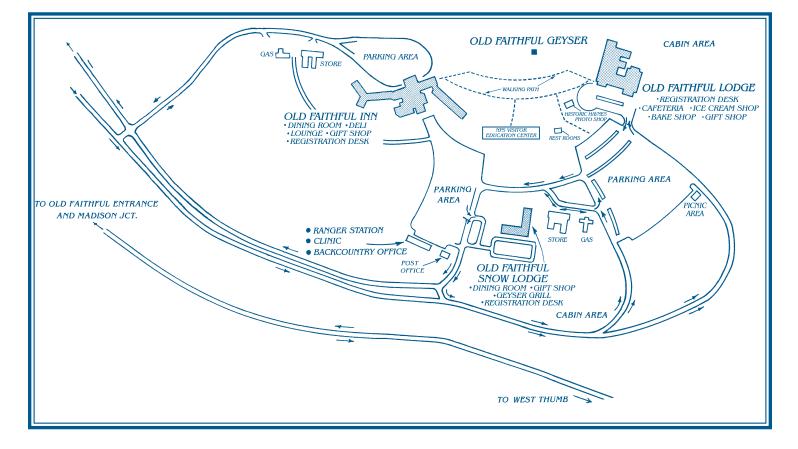

# Welcome to Old Faithful Snow Lodge

### The Management and Staff wish you an enjoyable visit.

Please note that many roads in the Old Faithful Area are <u>one-way only</u>, see directional arrows on this map.

- For all meals in the Old Faithful Snow Lodge Dining Room, guests are seated on a first come first served basis.
- Old Faithful Inn Dining Room requires reservations for dinner. Please call the dining room directly by dialing ext. 4999 from your guest room phone or you may stop by the Front Desk.
- Housekeeping starts work at 8 am. Please place your "Do Not Disturb" sign on your door if you do not wish to be disturbed.